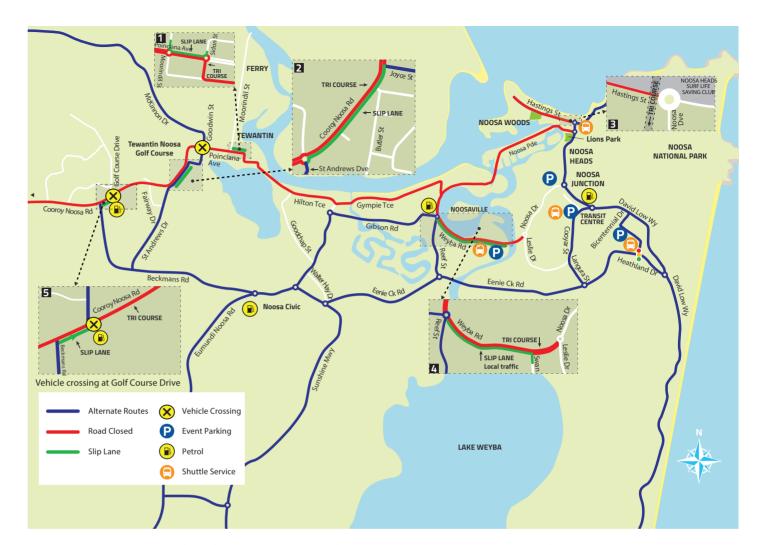

## REFER TO MAP

- 1 Slip lane from Moorindil Street to Sidoni Street
- 2 Slip lane at St Andrews Drive to Joyce Street
- 3 Hastings Street closed from Noosa Drive roundabout
- 4 Slip lane to operate for westbound traffic from AFL Grounds to Reef Street
- 5 Slip lane at Beckmans Road and Bougainvillia Holiday Park

**⊗** Vehicle crossing at Golf Course Drive and Goodwin Street